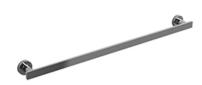

60 cm (24") towel bar **PX5** 

# **Specifications**

## **Description**

• 2 anchor points

### Available colors

• C : Chrome









Sizes, models and finishes may differ from thoses presented.

#### Warranty

This Riobel Inc. product you have purchased carries a Limited Lifetime Warranty on the chrome, PVD finish, blacks and all working parts and is guaranteed from the initial purchase date against all manufacturing defects. All other finishes, including plastic components, are guaranteed for one year. All electric and/or electronic parts are covered by a 5-year limited warranty. The warranty offered on our products will be honored only if the installation is performed by a certified master plumber.

#### **Customer Care**

Phone (800) 777 - 9762 | Email: customercare@houseofrohl.com | Website: houseofrohl.com/support/contact-us