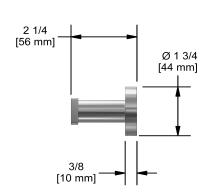

60 cm (24") towel bar **PX5** 

# **Specifications**

## **Description**

• 2 anchor points

### Available colors

• C : Chrome









Sizes, models and finishes may differ from thoses presented.

#### Warranty

This Riobel Inc. product you have purchased carries a Limited Lifetime Warranty on the chrome, PVD finish, blacks and all working parts and is guaranteed from the initial purchase date against all manufacturing defects. All other finishes, including plastic components, are guaranteed for one year. All electric and/or electronic parts are covered by a 5-year limited warranty. The warranty offered on our products will be honored only if the installation is performed by a certified master plumber.

#### **Customer Care**

Phone (800) 777 - 9762 | Email: customercare@houseofrohl.com | Website: houseofrohl.com/support/contact-us