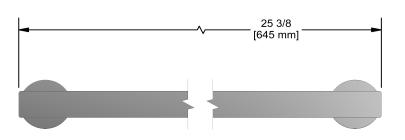

60 cm (24") towel bar **PX5** 

# **Specifications**

## **Description**

• 2 anchor points

### Available colors

• C : Chrome









Sizes, models and finishes may differ from thoses presented.

#### Warranty

This Riobel Inc. product you have purchased carries a Limited Lifetime Warranty on the chrome, PVD finish, blacks and all working parts and is guaranteed from the initial purchase date against all manufacturing defects. All other finishes, including plastic components, are guaranteed for one year. All electric and/or electronic parts are covered by a 5-year limited warranty. The warranty offered on our products will be honored only if the installation is performed by a certified master plumber.

#### **Customer Care**

Phone (800) 777 - 9762 | Email: customercare@houseofrohl.com | Website: houseofrohl.com/support/contact-us